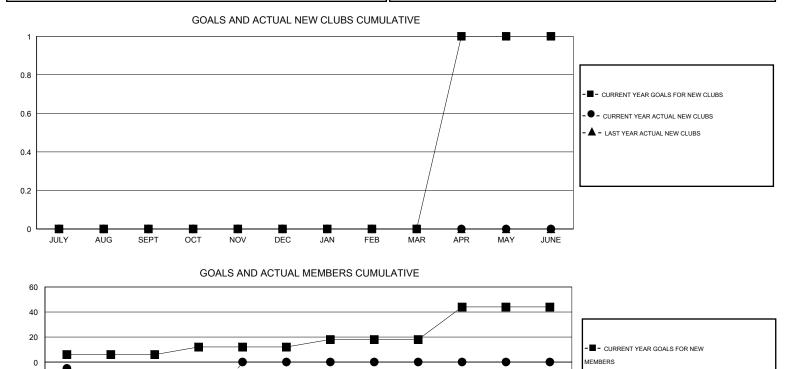

## Cindy Gregg GMT:

| GMT: Cindy G                                                | Cindy Gregg LOCATION PENNSYLVANIA |             |                  |                   |                                                             |              |                   |                    | GMT CA 1            |
|-------------------------------------------------------------|-----------------------------------|-------------|------------------|-------------------|-------------------------------------------------------------|--------------|-------------------|--------------------|---------------------|
| Clubs<br>RESULTS FOR 2015-2016                              |                                   |             |                  |                   | Members<br>RESULTS FOR 2015-2016                            |              |                   |                    |                     |
|                                                             |                                   |             |                  |                   |                                                             |              |                   |                    |                     |
| JULY/AUG/SEPT<br>OCT/NOV/DEC<br>JAN/FEB/MAR<br>APR/MAY/JUNE | 0<br>0<br>1                       | 0<br>0<br>0 | 1<br>0<br>0<br>0 | -1<br>0<br>0<br>0 | JULY/AUG/SEPT<br>OCT/NOV/DEC<br>JAN/FEB/MAR<br>APR/MAY/JUNE | 6<br>6<br>26 | 13<br>8<br>0<br>0 | 55<br>13<br>0<br>0 | -42<br>-5<br>0<br>0 |